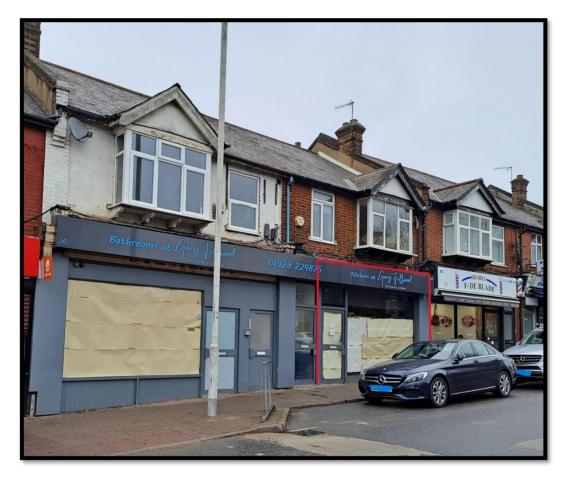

#### 28 Bushey Hall Road, Bushey, WD23 2ED

1,066 SQFT (99 SQ M)

- Excellent visibility and passing traffic
- Ample parking available nearby
- Large display windows for maximum exposure
- Occupation is available immediately

### Location

Located in the heart of Bushey, this property enjoys excellent connectivity with major bus routes and is just a short walk from Watford High Street station. Surrounded by popular shops, charming cafes, and essential services, it offers a prime location in a vibrant and growing area. The strong local customer base and high foot traffic make it an ideal spot for any retail business looking to thrive.

### Description

The property features a spacious open-plan layout, enhanced by large shop front display windows that provide excellent visibility and natural light. The interior is well-lit with spot lighting, creating an inviting atmosphere. Additionally, the property includes a convenient WC and ample storage space, making it a practical and attractive choice for any retail business.