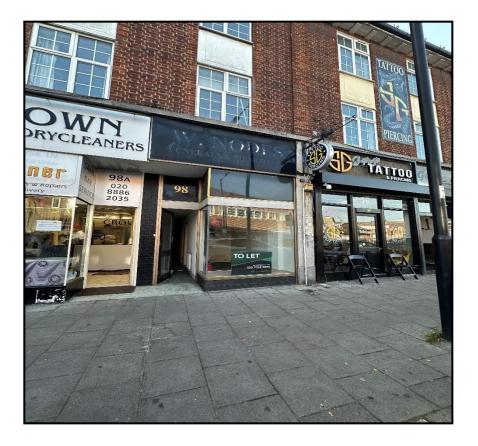

#### 98 CROWN LANE, SOUTHGATE, N14 5EN, LONDON

420 SQFT (39 SQ M)

- Busy parade adjacent to Southgate Tube Station
- Close to a diverse range of retail occupiers
- Busy High Street location with large catchment
- Occupation is available immediately

## Location

The property is located on Crown Lane, adjacent to Southgate Tube Station which benefits from being on the Piccadilly Line. The area has a vibrant community with a diverse range of neighbourhoods retailers which attractsa diverse customer base.

#### Description

The property comprises of a ground floor lock-up shop and includes a smallkitchenette and gas-powered central heating system.